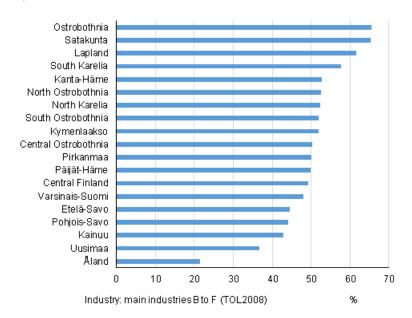

# Share of service industries<sup>1</sup> in the number of personnel of establishments by region in 2014

The combined turnover of establishments was EUR 385 billion. The share of manufacturing was 44 per cent, that of trade 31 per cent, and that of services 23 per cent of the total turnover. The share of manufacturing in turnover exceeded 60 per cent in three regions: Ostrobothnia, Satakunta and Lapland. The importance of industry in accumulating turnover was lowest in relative terms in Åland and Uusimaa.

# Share of industry¹ in the turnover of establishments by region in 2014

The three largest regions, Uusimaa, Pirkanmaa and Varsinais-Suomi, once again produced a majority, 62 per cent, of the combined turnover of establishments and employed 54 per cent of the personnel of establishments.