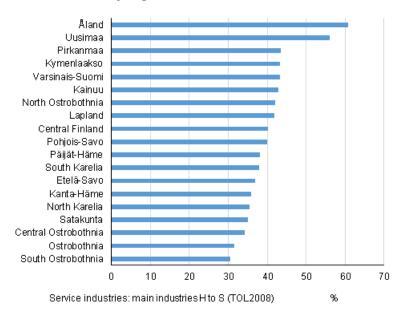

## Services employed in 2014

According to Statistics Finland, there were around 364,000 enterprises operating in Finland in 2014. These enterprises had a total of 395,000 establishments. Measured with the concept full-year employment, the establishments employed 1.4 million persons. Nearly one-half of the employed worked in various service industries. The importance of services industries in employment varied considerably by region. However, in all regions, the share of services in the number of personnel at establishments exceeded 30 per cent.

# Share of service industries<sup>1</sup> in the number of personnel of establishments by region in 2014

The combined turnover of establishments was EUR 385 billion. The share of manufacturing was 44 per cent, that of trade 31 per cent, and that of services 23 per cent of the total turnover. The share of manufacturing in turnover exceeded 60 per cent in three regions: Ostrobothnia, Satakunta and Lapland. The importance of industry in accumulating turnover was lowest in relative terms in Åland and Uusimaa.