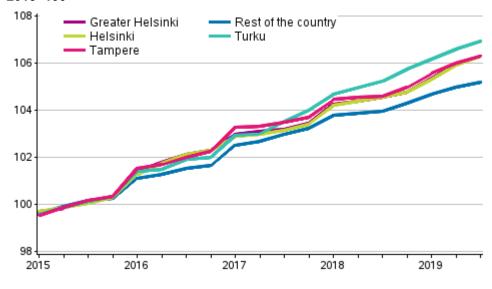

# The development of rents in non-subsidised rental dwellings, index 2015=100

In large cities, the rents of non-subsidised rental dwellings have increased most in Vantaa, Turku and Kuopio compared to 2015. Rent for market financed dwellings have increased least in Seinäjoki, Hämeenlinna and Kotka. In Greater Helsinki, rents have risen by 6.3 per cent and in the rest of the country by 5.2 per cent.

Compared to the year 2015 rents have risen almost everywhere, but the annual increase in rents has slowed down in recent years across the country.