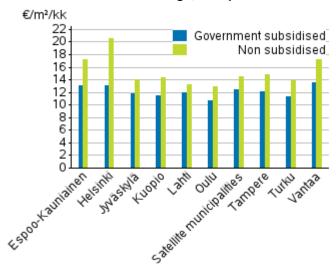

# Appendix figures

Appendix figure 1. Average rent levels for non-subsidised and government subsidised rental dwellings, 3rd quarter 2019

Suomen virallinen tilasto Finlands officiella statistik Official Statistics of Finland