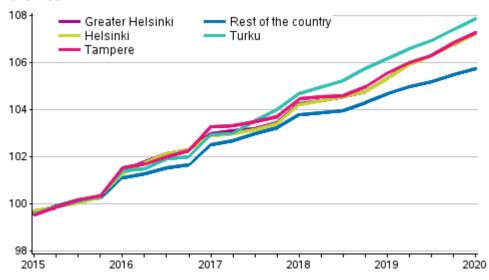

### Non-subsidised rents increased most in Greater Helsinki

The rents of non-subsidised rental dwellings increased most in the year in Greater Helsinki in the first quarter of 2020.

## The development of rents in non-subsidised rental dwellings, index 2015=100

In large towns, the rents of non-subsidised rental dwellings have increased most in Helsinki, Vantaa, Turku and Tampere compared to 2015. The rise in rents was lowest in Seinäjoki, Kotka and Hämeenlinna. In Greater Helsinki, rents have risen by 7.3 per cent and in the rest of the country by 5.8 per cent from 2015.