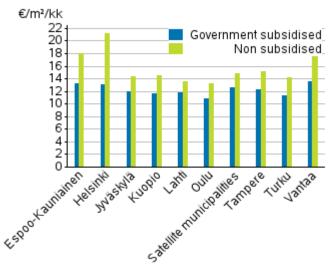

# Appendix figures

Appendix figure 1. Average rent levels for non-subsidised and government subsidised rental dwellings, 1st quarter 2020

Suomen virallinen tilasto Finlands officiella statistik Official Statistics of Finland