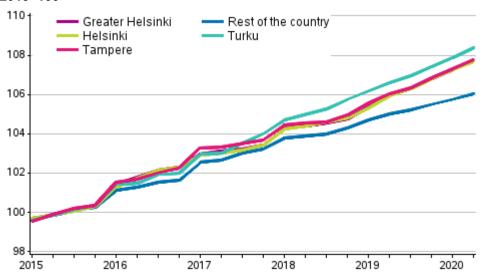

# Non-subsidised rents increased most in Greater Helsinki and in Turku

The rents of non-subsidised rental dwellings increased most in the year in Greater Helsinki and in Turku in the second quarter of 2020.

The development of rents in non-subsidised rental dwellings, index 2015=100

In large towns, the rents of non-subsidised rental dwellings have increased most in Helsinki, Vantaa, Turku and Tampere compared to 2015. The rise in rents was lowest in Seinäjoki, Kotka, Hämeenlinna and Lahti. In Greater Helsinki, rents have risen by 8 per cent and in the rest of the country by 6 per cent from 2015.