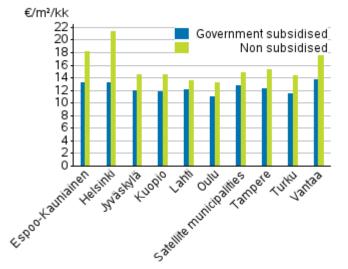

### Appendix figures

| Appendix figure 1. Average rent levels for non-subsidised and government subsidised rental dwellings, 2nd quarter |
|-------------------------------------------------------------------------------------------------------------------|
| 2020                                                                                                              |

## Appendix figures

Appendix figure 1. Average rent levels for non-subsidised and government subsidised rental dwellings, 2nd quarter 2020

Suomen virallinen tilasto Finlands officiella statistik Official Statistics of Finland

1) \* Number of observations included in the index calculation

The average rent level of non-subsidised rental dwellings is highest in Helsinki, EUR 21.3 per m<sup>2</sup> and lowest in Kouvola, EUR 10.9 per m<sup>2</sup>. In new tenancies signed in the last six months, the average price of a rented square metre of a one-room flat was EUR 27.8 per m<sup>2</sup> in Helsinki, EUR 19.3 per m<sup>2</sup> in Tampere and EUR 18.8 per m<sup>2</sup> in Turku.