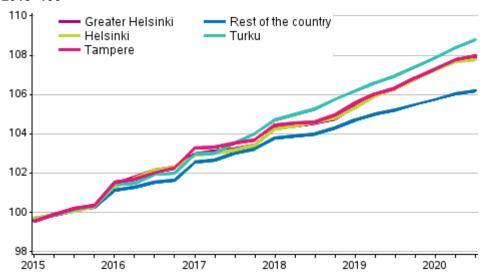

### The development of rents in non-subsidised rental dwellings, index 2015=100

In large towns, the rents of non-subsidised rental dwellings have increased most in Vantaa, Turku, Tampere and Helsinki compared to 2015. The rise in rents was lowest in Seinäjoki, Riihimäki and Hämeenlinna. In Greater Helsinki, rents have risen by 8 per cent and in the rest of the country by 6 per cent from 2015.