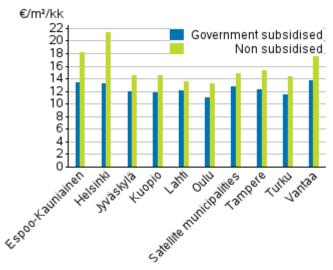

### Appendix figures

Appendix figure 1. Average rent levels for non-subsidised and government subsidised rental dwellings, 3rd quarter 2020

Suomen virallinen tilasto Finlands officiella statistik Official Statistics of Finland

<sup>1) \*</sup> Number of observations included in the index calculation

The average rent level of non-subsidised rental dwellings is highest in Helsinki, EUR 21.4 per m² and lowest in Kouvola, EUR 10.9 per m². In new tenancies signed in the last six months, the average price of a rented square metre of a one-room flat was EUR 27.8 per m² in Helsinki, EUR 19.3 per m² in Tampere and EUR 18.5 per m² in Turku.