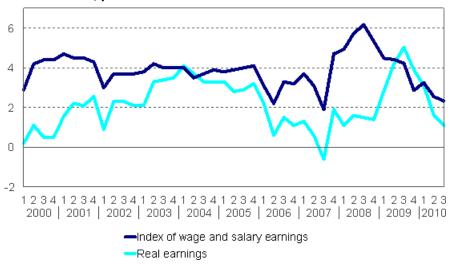

### Year-on-year changes in index of wage and salary earnings 2000/1–2010/3, per cent

During the period from July-September 2009 to the respective period in 2010 the nominal earnings of wage and salary earners rose in the central government sector by 3.4 per cent, in the local government sector by 3.0 per cent and in the private sector by 2.0 per cent.