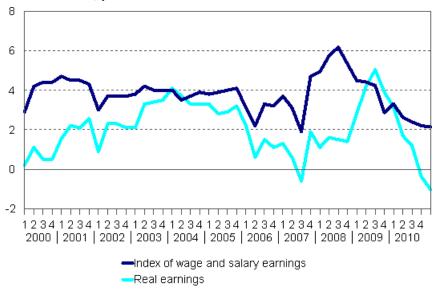

# Wage and salary earners' earnings rose by 2.1 per cent in January-March

According to preliminary data of Statistics Finland, the nominal earnings of wage and salary earners rose by 2.1 per cent in January-March 2011 when compared with the respective period in 2010. Real earnings fell by 1.0 per cent compared with the first quarter of the previous year, because the rise in consumer prices was faster than that in earnings level in the first quarter of 2011. The decline in real earnings in the first quarter was the fastest of the 21st century.

### Year-on-year changes in index of wage and salary earnings 2000/1–2011/1, per cent

During the period from January-March 2010 to the respective period in 2011 the nominal earnings of wage and salary earners rose in the central government sector by 2.8 per cent, in the private sector by 2.2 per cent and in the local government sector by 1.7 per cent.