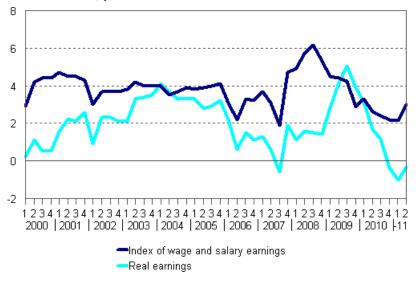

### Year-on-year changes in index of wage and salary earnings 2000/1–2011/2, per cent

During the period from April-June 2010 to the respective period in 2011 the nominal earnings of wage and salary earners rose in the central government sector by 3.1 per cent, in the private sector by 3.1 per cent and in the local government sector by 2.8 per cent.