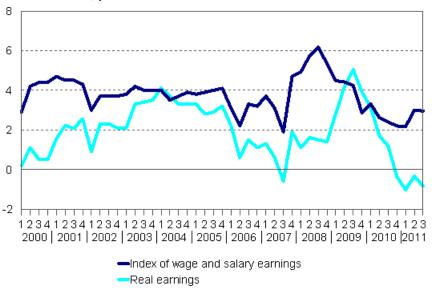

# Wage and salary earners' earnings rose by 3.0 per cent in July–September

According to preliminary data of Statistics Finland, the nominal earnings of wage and salary earners rose by 3.0 per cent in July–September 2011 when compared with the respective period in 2010. Real earnings fell by 0.8 per cent compared to the third quarter of the previous year, because the rise in consumer prices was faster than that in earnings level in the third quarter of 2011.

### Year-on-year changes in index of wage and salary earnings 2000/1–2011/3, per cent

During the period from July–September 2010 to the respective period in 2011 the nominal earnings of wage and salary earners rose in the local government sector by 3.1 per cent, in the central government sector by 3.0 per cent and in the private sector by 2.9 per cent.