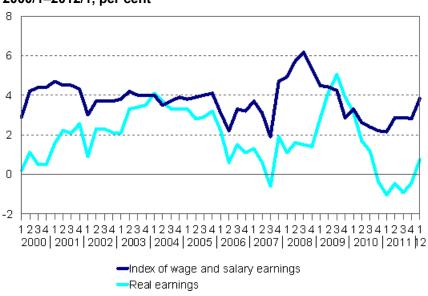

### Year-on-year changes in index of wage and salary earnings 2000/1–2012/1, per cent

During the period from January–March 2011 to the respective period in 2012 the nominal earnings of wage and salary earners rose in the local government sector by 5.1 per cent, in the private sector by 3.5 per cent and in the central government sector by 2.6 per cent.