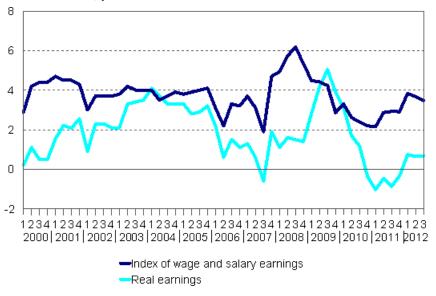

## Year-on-year changes in index of wage and salary earnings 2000/1–2012/3, per cent

During the period from July–September 2011 to the respective period in 2012 the nominal earnings of wage and salary earners rose in the central government sector by 3.6 per cent, in the private sector by 3.7 per cent and in the local government sector by 2.6 per cent.