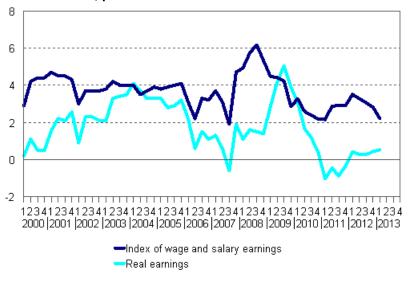

### Year-on-year changes in index of wage and salary earnings 2000/1–2013/1, per cent

During the period from January-March 2012 to the respective period in 2013 the nominal earnings of wage and salary earners rose in the private sector by 2.5 per cent, in the central government sector by 2.1 per cent and in the local government sector by 1.2 per cent.