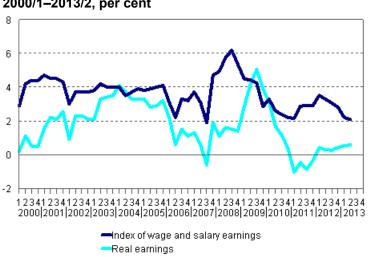

Year-on-year changes in index of wage and salary earnings 2000/1–2013/2, per cent

During the period from April–June 2012 to the respective period in 2013 the nominal earnings of wage and salary earners rose in the private sector by 2.1 per cent, in the central government sector by 2.3 per cent and in the local government sector by 1.9 per cent.