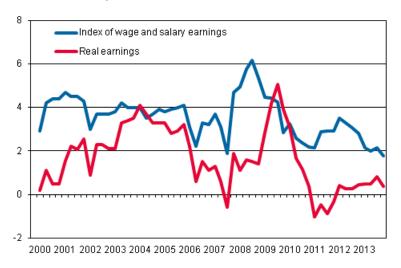

### Year-on-year changes in index of wage and salary earnings 2000/1–2013/4, per cent

During the period from October-December 2012 to the respective period in 2013 the nominal earnings of wage and salary earners rose in the private sector by 1.7 per cent, in the central government sector by 2.1 per cent and in the local government sector by 1.9 per cent.

Compared to the year before, the average increase in the level of earnings during 2013 was 2.0 per cent, whereas the increase in real earnings was 0.5 per cent according to preliminary data.