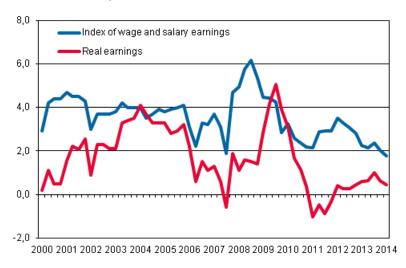

### Year-on-year changes in index of wage and salary earnings 2000/1–2014/1, per cent

During the period from January–March 2013 to the respective period in 2014 the nominal earnings of wage and salary earners rose in the private sector by 1.9 per cent, in the central government sector by 2.3 per cent and in the local government sector by 1.0 per cent.