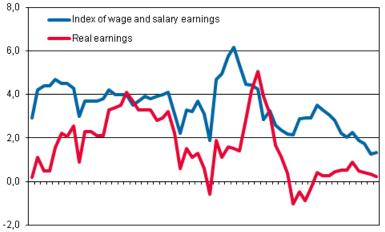

# Wage and salary earners' earnings rose by 1.3 per cent in July-September

According to preliminary data of Statistics Finland, the nominal earnings of wage and salary earners rose by 1.3 per cent in July-September 2014 when compared to the respective period in 2013. Real earnings rose by 0.2 per cent compared to the third quarter of the previous year, because the rise in earnings level was faster than that in consumer prices.

### Year-on-year changes in index of wage and salary earnings 2000/1–2014/3, per cent

2000 2001 2002 2003 2004 2005 2006 2007 2008 2009 2010 2011 2012 2013 2014

During the period from July-September 2013 to the respective period in 2014 the nominal earnings of wage and salary earners rose in the private sector by 1.4 per cent, in the central government sector by 0.9 per cent and in the local government sector by 1.1 per cent.