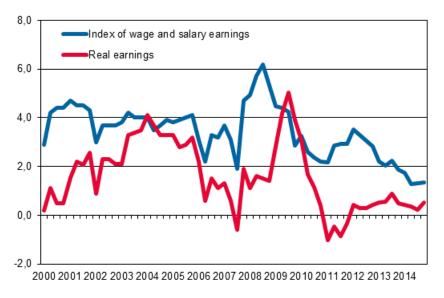

### Year-on-year changes in index of wage and salary earnings 2000/1–2014/4, per cent

During the period from October-December 2013 to the respective period in 2014 the nominal earnings of wage and salary earners rose in the private sector by 1.4 per cent, in the central government sector by 1.1 per cent and in the local government sector by 1.1 per cent.

Compared to the year before, the average increase in the level of earnings during 2014 was 1.4 per cent, whereas the increase in real earnings was 0.4 per cent according to preliminary data.