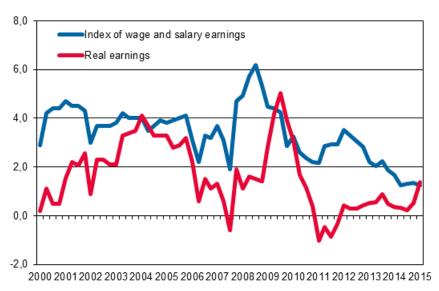

### Year-on-year changes in index of wage and salary earnings 2000/1–2015/1, per cent

During the period from January-March 2014 to the respective period in 2015 the nominal earnings of wage and salary earners rose in the private sector by 1.3 per cent, in the central government sector by 2.0 per cent and in the local government sector by 1.0 per cent.