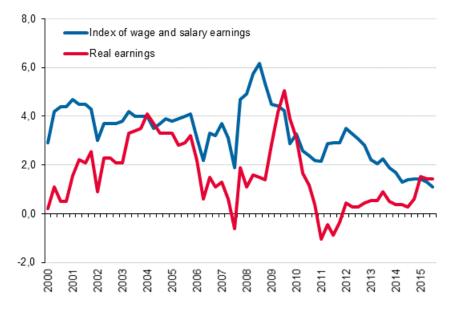

# Wage and salary earners' earnings rose by 1.1 per cent in July–September

According to preliminary data of Statistics Finland, the nominal earnings of wage and salary earners rose by 1.1 per cent in July–September 2015 when compared to the respective period in 2014. Real earnings rose by 1.4 per cent compared with the third quarter of the previous year. The rising of real earnings was affected by falling consumer prices. Inflation was negative in July to September 2015.

## Year-on-year changes in index of wage and salary earnings 2000/1–2015/3, per cent

During the period from July–September 2014 to the respective period in 2015 the nominal earnings of wage and salary earners rose in the private sector by 1.2 per cent, in the central government sector by 1.3 per cent and in the local government sector by 0.7 per cent.

## Wage and salary earners' regular earnings increased by 1.0 per cent in July–September

According to preliminary data of Statistics Finland, wage and salary earners' regular earnings rose by 1.0 per cent in July–September 2015 when compared to the respective period in 2014. The increase was 1.1 per cent in the private sector, 1.3 per cent in the central government sector and 0.7 per cent in the local government sector.