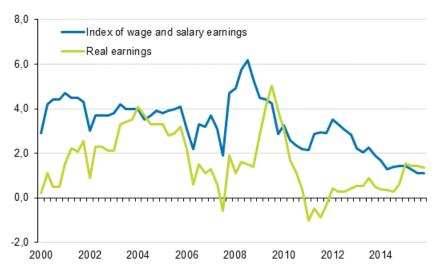

### Year-on-year changes in index of wage and salary earnings 2000/1–2015/4, per cent

During the period from October–December 2014 to the respective period in 2015 the nominal earnings of wage and salary earners rose in the private sector by 1.2 per cent, in the central government sector by 1.2 per cent and in the local government sector by 0.7 per cent.

Compared to the year before, the average increase in the level of earnings during 2015 was 1.2 per cent, whereas the increase in real earnings was 1.4 per cent according to preliminary data.