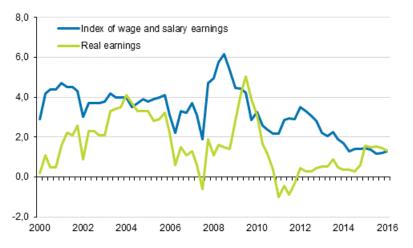

# Wage and salary earners' earnings rose by 1.3 per cent in January–March

According to preliminary data of Statistics Finland, the nominal earnings of wage and salary earners rose by 1.3 per cent in January–March 2016 when compared to the respective period in 2015. Real earnings rose by the same amount as nominal earnings because consumer prices remained the same in the first quarter of 2016.

## Year-on-year changes in index of wage and salary earnings 2000/1–2016/1, per cent

During the period from January–March 2015 to the respective period in 2016 the nominal earnings of wage and salary earners rose in the private sector by 1.3 per cent, in the central government sector by 1.9 per cent and in the local government sector by 1.0 per cent.

## Wage and salary earners' regular earnings increased by 1.3 per cent in January–March

According to preliminary data of Statistics Finland, wage and salary earners' regular earnings rose by 1.3 per cent in January–March 2016 when compared to the respective period in 2015. The increase was 1.3 per cent in the private sector, 1.9 per cent in the central government sector and 1.0 per cent in the local government sector.

Wage and salary earners' regular earnings refer to earnings for regular working hours exclusive of performance-based bonuses and other irregularly paid one-off items.