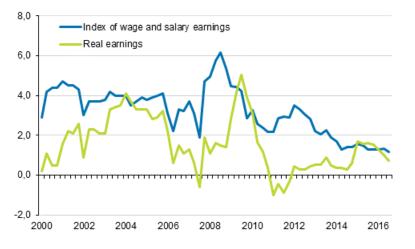

# Wage and salary earners' earnings rose by 1.2 per cent in July–September

According to preliminary data of Statistics Finland, the nominal earnings of wage and salary earners rose by 1.2 per cent in July–September 2016 when compared to the respective period in 2015. Real earnings rose by 0.7 per cent compared to the third quarter of the previous year.

## Year-on-year changes in index of wage and salary earnings 2000/1–2016/3, per cent

During the period from July–September 2015 to the respective period in 2016 the nominal earnings of wage and salary earners rose in the private sector by 1.2 per cent, in the central government sector by 1.6 per cent and in the local government sector by 1.0 per cent.

## Wage and salary earners' regular earnings increased by 1.2 per cent in July–September

Wage and salary earners' regular earnings refer to earnings for regular working hours exclusive of performance-based bonuses and other irregularly paid one-off items. Wage and salary earners' regular earnings rose by 1.2 per cent in July–September 2016 when compared to the respective period in 2015.

The increase was 1.2 per cent in the private sector, 1.6 per cent in the central government sector and 1.0 per cent in the local government sector.