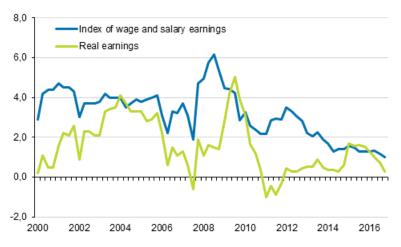

## Index of Wage and Salary Earnings

2016, 4th quarter

# Wage and salary earners' earnings rose by 1.0 per cent in October–December

According to preliminary data of Statistics Finland, the nominal earnings of wage and salary earners rose by 1.0 per cent in October–December 2016 when compared to the respective period in 2015. Real earnings rose by 0.3 per cent compared to the fourth quarter of the previous year.

### Year-on-year changes in index of wage and salary earnings 2000/1–2016/4, per cent

During the period from October–December 2015 to the respective period in 2016 the nominal earnings of wage and salary earners rose in the private sector by 1.0 per cent, in the central government sector by 1.1 per cent and in the local government sector by 1.0 per cent.

Compared to the year before, the average increase in the level of earnings during 2016 was 1.2 per cent, whereas the increase in real earnings was 0.8 per cent according to preliminary data.