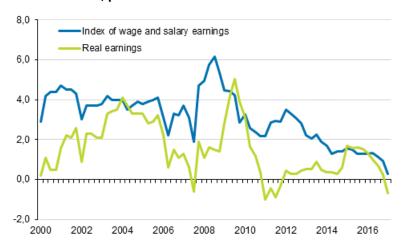

According to preliminary data of Statistics Finland, the nominal earnings of wage and salary earners rose by 0.3 per cent in January–March 2017 when compared to the respective period in 2016. Real earnings fell by 0.7 per cent compared to the first quarter of the previous year, because the rise in consumer prices was faster than that in earnings level in the first quarter of 2017.

### Year-on-year changes in index of wage and salary earnings 2000/1–2017/1, per cent

According to Statistics Finland's preliminary data, the nominal earnings of wage and salary earners rose in January to March 2017 by 0.8 per cent in the private sector from the corresponding period in 2016 and decreased by 1.1 per cent in both the central and local government sectors. The drop in the public sector was caused by the fact that the cut in holiday bonuses agreed on in the Competitiveness Pact has been taken into consideration in the index of wage and salary earnings. The cut in holiday bonuses has a negative