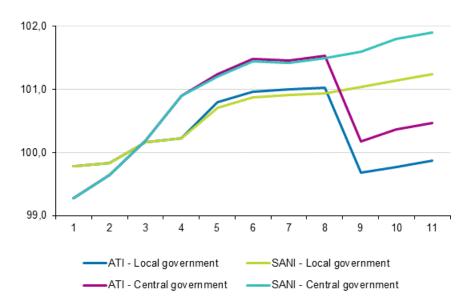

The figure below examines the development of the index of wage and salary earnings and the index of regular earnings in 2015 to 2017. The public sector was selected to the examination and it ends in the last published quarter, that is, the third quarter of 2017. The cut in the public sector holiday bonuses is visible in the development of index of wage and salary earnings in the central and local government sectors. For both, the index of wage and salary earnings falls in the first quarter of 2017. A corresponding fall does not occur in the development of the index of regular earnings.

## Development of the index of wage and salary earnings (ATI) and the index of regular earnings (SANI) 2015=100 in 2015 to 2017