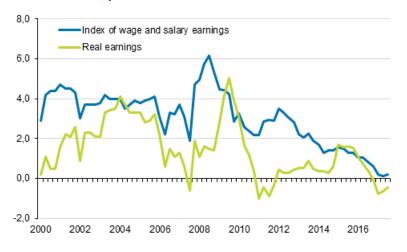

### Wage and salary earners' earnings rose by 0,2 percent

According to Statistics Finland's preliminary data, the nominal earnings of wage and salary earners rose by 0.2 per cent on average in July to September 2017 when compared to the respective period in 2016. In the private sector, nominal earnings rose by 0.6 percent. As for the central government sector and the local government sector, the nominal earnings of wage and salary earners decreased by 1.0 and 1.1 percent respectively. Real earnings fell by 0,4<sup>1)</sup> per cent on average compared to the third quarter of the previous year.

## Year-on-year changes in index of wage and salary earnings 2000/1–2017/3, per cent

#### Competitiveness Pact visible in public sector earnings development

The cut in holiday bonuses agreed on in the Competitiveness Pact has been taken into account in the index of wage and salary earnings and it has a negative effect on the development of the index of wage and salary earnings in the central and local government sectors starting from the first quarter of 2017. According to Statistics Finland's preliminary data, wage and salary earners' nominal earnings rose in the private sector by 0.6 per cent from July to September 2016 to the corresponding period in 2017. In the central and local government sectors, nominal earnings fell, in the central government sector by 1.0 per cent and in the local government sector by 1.1 per cent.

<sup>1)</sup> Preliminary data. The year-on-year change in consumer prices for September 2017 is published on 13 October 2017. The change in real earnings in the 3rd quarter is based on the change in consumer prices only for July and August 2017.