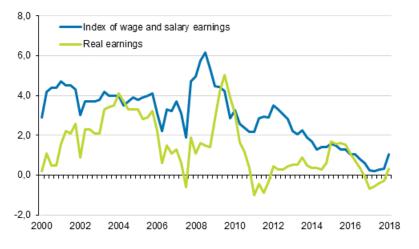

# Wage and salary earners' earnings rose by 1.0 per cent

According to Statistics Finland's preliminary data, the nominal earnings of wage and salary earners rose by 1.0 per cent on average in January to March 2018 when compared to the respective period in 2017. Real earnings rose by 0.3 per cent on average compared to the first quarter of the previous year, because the rise in earnings level was faster than that in consumer prices.

# Year-on-year changes in index of wage and salary earnings 2000/1–2018/1, per cent

## Public sector earnings development turned positive

During the period from January–March 2017 to the respective period in 2018, the nominal earnings of wage and salary earners rose in the private sector by 1.2 per cent, in the central government sector by 0.6 per cent and in the local government sector by 0.5 per cent.