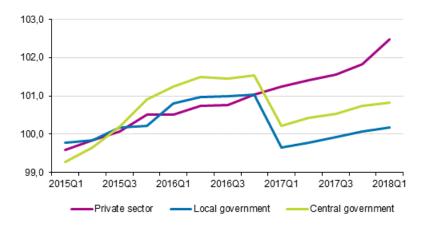

The figure below examines the development of the index of wage and salary earnings in 2015 to 2018. The private sector and the public sector were selected to the examination and it ends in the last published quarter, that is, the first quarter of 2018. The cut in the public sector holiday bonuses, agreed on in the Competitiveness Pact, is visible in the development of index of wage and salary earnings in the central and local government sectors. For both, the index of wage and salary earnings falls in the first quarter of 2017 and the earnings development is negative during 2017.

Development of the index of wage and salary earnings in 2015 to 2018

The public sector indices for 2017 are based on final wage statistics. In the private sector, the indices for 2017 are still preliminary. They are mainly based on the effects of agreements and the wage drift.