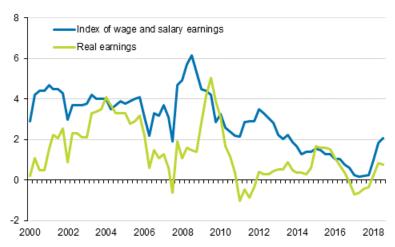

### Wage and salary earners' earnings rose by 2.1 percent

According to Statistics Finland's preliminary data, the nominal earnings of wage and salary earners rose by 2.1 per cent on average in July to September 2018 when compared to the respective period in 2017. Real earnings rose by 0.8 per cent compared to the third quarter of the previous year, because the rise in earnings level was faster than that in consumer prices.

## Index of wage and salary earnings and real earnings 2000/1 to 2018/3, annual change percentage

According to Statistics Finland's preliminary data, the nominal earnings of wage and salary earners rose from July to September 2017 to the corresponding period in 2018 by 2.2 per cent in the private sector, by 1.7 per cent in the central government sector and by 1.7 per cent in the local government sector.