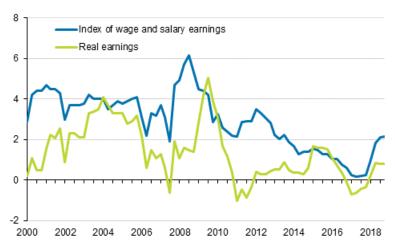

## Index of wage and salary earnings and real earnings 2000/1 to 2018/4, annual change percentage

According to Statistics Finland's preliminary data, the nominal earnings of wage and salary earners rose from October to December 2017 to the corresponding period in 2018 by 2.3 per cent in the private sector, by 2.3 per cent in the central government sector and by 1.7 per cent in the local government sector.

Compared to the year before, the average increase in the level of earnings during 2018 was 1.8 per cent, whereas the increase in real earnings was 0.7 per cent according to preliminary data.