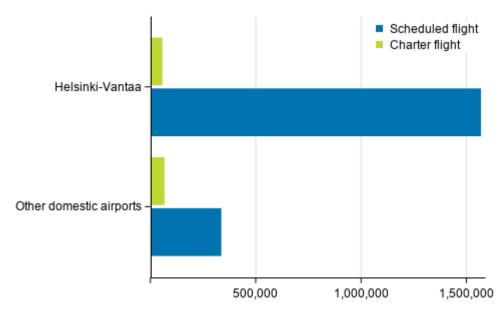

### Passengers of scheduled and chartered flights at Helsinki Airport and other domestic airports

Seventy-three per cent of the passengers were from international flights and 27 per cent from domestic flights. Of the passengers at Helsinki Airport, 83 per cent were from international flights. Ninety-seven per cent of the passengers at Helsinki Airport flew on scheduled flights and three per cent on chartered flights. At the other domestic airports, 16 per cent of the passengers flew on chartered flights.