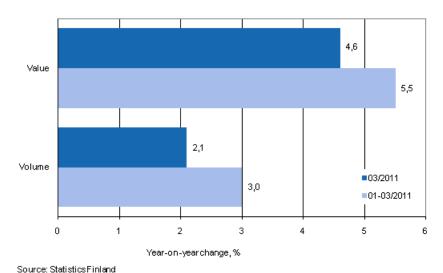

# Retail trade flash estimate: sales grew by 4,6 per cent in March

According to Statistics Finland's retail trade flash estimate, retail trade sales increased by 4.6 per cent in March 2011 from March 2010. Over the same time period, the volume of sales grew by 2.1 per cent.

# Development of value and volume of retail trade sales, March 2011, % (TOL2008)

The retail trade flash estimate is based on a sample covering, on the average, 50 per cent of retail trade turnover. Data on trade sales by industry will next be released on 13 May 2011.

#### Appendix table 1. Development of value and volume of retail trade sales, March 2011, (TOL2008)

|        | Index   | Year-on-year change in the latest month, % <sup>1)</sup> | Cumulative year-on-year change, % <sup>1)</sup> |
|--------|---------|----------------------------------------------------------|-------------------------------------------------|
|        | 02/2011 | 02/2011                                                  | 01-02/2011                                      |
| Value  | 119.3   | 4.6                                                      | 5.5                                             |
| Volyme | 107.7   | 2.1                                                      | 3.0                                             |