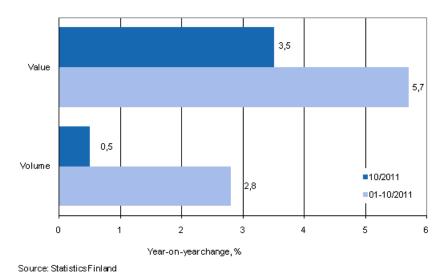

# Retail trade flash estimate: sales grew by 3.5 per cent in October

According to Statistics Finland's retail trade flash estimate, retail trade sales increased by 3.5 per cent in October 2011 from October 2010. Over the same time period, the volume of sales grew by 0.5 per cent.

# Development of value and volume of retail trade sales, October 2011, % (TOL 2008)

The retail trade flash estimate is based on a sample covering, on the average, 50 per cent of retail trade turnover. Data on trade sales by industry will next be released on 13 December 2011.

#### Appendix table 1. Development of value and volume of retail trade sales, October 2011, (TOL2008)

|        | Index   | Year-on-year change in the latest month, $\%^{1)}$ | Cumulative year-on-year change, % <sup>1)</sup> |
|--------|---------|----------------------------------------------------|-------------------------------------------------|
|        | 10/2011 | 10/2011                                            | 01-10/2011                                      |
| Value  | 125.7   | 3.5                                                | 5.7                                             |
| Volyme | 113.0   | 0.5                                                | 2.8                                             |