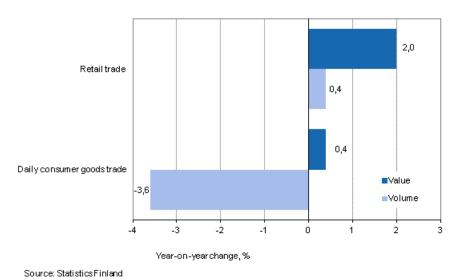

# Retail trade flash estimate: sales grew by 2.0 per cent year-on-year in April

According to the retail trade flash estimate, retail trade sales increased by 2.0 per cent in April 2013 from April 2012. Over the same time period, the volume of sales, from which the impact of prices has been eliminated, went up by 0.4 per cent. In daily consumer goods trade, sales grew by 0.4 per cent in April but the volume of sales decreased by 3.6 per cent from the respective period of the year before. According to the Business Register, the share of daily consumer goods of turnover in retail trade was 47 per cent in 2011. In 2013, Easter was in March while in 2012 it was in April. Therefore, there were 25 trading days in April this year while there were two less in April last year.

### Development of value and volume of retail trade sales, April 2013, % (TOL 2008)

The retail trade flash estimate is based on a sample covering, on the average, 50 per cent of retail trade turnover. Data on trade sales by industry will next be released on 12 June 2013.

#### Appendix table 1. Development of value and volume of retail trade sales, April 2013, (TOL 2008)

|                                        |        | Index   | Year-on-year change in the latest month, % <sup>1)</sup> | Cumulative year-on-year change, % <sup>1)</sup> |
|----------------------------------------|--------|---------|----------------------------------------------------------|-------------------------------------------------|
|                                        |        | 04/2013 | 04/2013                                                  | 01-04/2013                                      |
| Retail trade (47)                      | Value  | 105,9   | 2,0                                                      | 1,0                                             |
|                                        | Volume | 98,8    | 0,4                                                      | -0,4                                            |
| Daily consumer goods trade (4711, 472) | Value  | 110,7   | 0,4                                                      | 1,6                                             |
|                                        | Volume | 97,6    | -3,6                                                     | -2,2                                            |