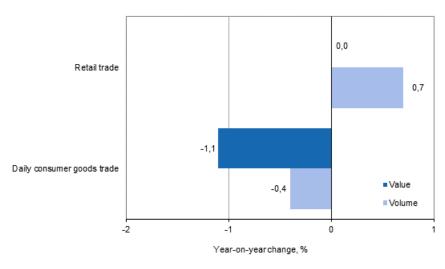

### Retail trade flash estimate: sales remained on level with the previous year in March

According to Statistics Finland's retail trade flash estimate, the sales of retail trade were at the same level in March as in March 2014. Over the same period, the volume of retail trade sales, from which the impact of prices has been eliminated, grew by 0.7 per cent. In daily consumer goods trade, sales contracted by 1.1 per cent and the sales volume by 0.4 per cent in March from the corresponding period of the previous year.

# Development of value and volume of retail trade sales, March 2015, % (TOL 2008)

Source: Statistics Finland

There were 26 weekday trading days in March 2015, which is the same as in March 2014. Weekday trading days refer to the weekdays of a calendar month (Monday to Saturday) excluding mid-week holidays.