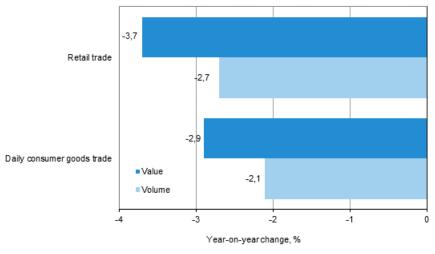

# Retail trade flash estimate: sales fell by 3.7 per cent year-on-year in April

According to Statistics Finland's retail trade flash estimate, the sales of retail trade decreased by 3.7 per cent in April from April 2014. Over the same period, the volume of retail trade sales, from which the impact of prices has been eliminated, went down by 2.7 per cent. In daily consumer goods trade, sales contracted by 2.9 per cent and the sales volume by 2.1 per cent in April from the corresponding period of the previous year.

## Development of value and volume of retail trade sales, April 2015, % (TOL 2008)

Source: Statistics Finland

There were 24 weekday trading days in April 2015, which is the same as in April 2014. Weekday trading days refer to the weekdays of a calendar month (Monday to Saturday) excluding mid-week holidays.

#### Appendix table 1. Development of value and volume of retail trade sales, April 2015, (TOL 2008)

|                                        |        | Index   | Year-on-year change in the latest month, % <sup>1)</sup> | Cumulative year-on-year change, % <sup>1)</sup> |
|----------------------------------------|--------|---------|----------------------------------------------------------|-------------------------------------------------|
|                                        |        | 04/2015 | 04/2015                                                  | 01-04/2015                                      |
| Retail trade (47)                      | Value  | 104,8   | -3,7                                                     | -1,5                                            |
|                                        | Volume | 98,8    | -2,7                                                     | -0,6                                            |
| Daily consumer goods trade (4711, 472) | Value  | 114,4   | -2,9                                                     | -1,7                                            |
|                                        | Volume | 101,4   | -2,1                                                     | -0,9                                            |