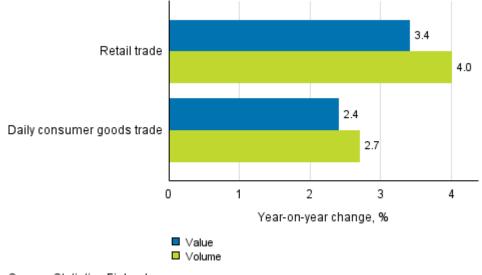

# Retail trade flash estimate: sales grew by 3.4 per cent year-on-year in November

According to Statistics Finland's retail trade flash estimate, the sales of retail trade increased by 3.4 per cent in November from November 2015. Over the same period, the volume of retail trade sales, from which the impact of prices has been eliminated, grew by 4.0 per cent. In daily consumer goods trade, sales increased by 2.4 per cent and the sales volume by 2.7 per cent in November from the corresponding period of the previous year.

# Development of value and volume of retail trade sales, November 2016, % (TOL 2008)

Source: Statistics Finland

The reported annual changes in trade sales and sales volumes are not seasonally or trading day adjusted, which means that the effects of public holidays are not considered. The opening hours of retail shops were deregulated starting from 1 January 2016, after which some retail shops have extended their opening hours.

## Appendix tables

Appendix table 1. Development of value and volume of retail trade sales, November 2016, (TOL 2008)

|                                        |        | Index Year-on-year change in the latest month, % <sup>1)</sup> |         | Cumulative year-on-year change, % <sup>1)</sup> |  |  |  |
|----------------------------------------|--------|----------------------------------------------------------------|---------|-------------------------------------------------|--|--|--|
|                                        |        | 11/2016                                                        | 11/2016 | 01-11/2016                                      |  |  |  |
| Retail trade (47)                      | Value  | 107.9                                                          | 3.4     | 0.9                                             |  |  |  |
|                                        | Volume | 102.8                                                          | 4.0     | 2.0                                             |  |  |  |
| Daily consumer goods trade (4711, 472) | Value  | 107.1                                                          | 2.4     | 0.4                                             |  |  |  |
|                                        | Volume | 95.5                                                           | 2.7     | 1.1                                             |  |  |  |