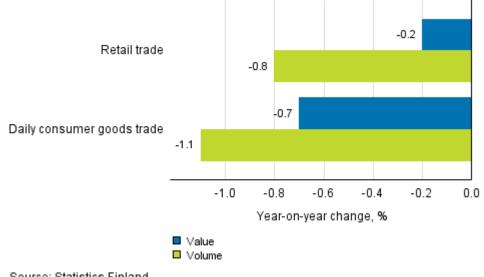

# Retail trade flash estimate: sales fell by 0.2 per cent year-on-year in February

According to Statistics Finland's retail trade flash estimate, the sales of retail trade decreased by 0.2 per cent in February from February 2016. Over the same period, the volume of retail trade sales, from which the impact of prices has been eliminated, fell by 0.8 per cent. In daily consumer goods trade, sales decreased by 0.7 per cent and the sales volume by 1.1 per cent in February from the corresponding period of the previous year.

## Development of value and volume of retail trade sales, February 2017, % (TOL 2008)

Source: Statistics Finland

The reported annual changes in trade sales and sales volumes are not seasonally or trading day adjusted, which means that the effects of public holidays are not considered. In February, the development of the sectors of trade was in part affected by the leap day in the comparison year 2016.

#### Appendix table 1. Development of value and volume of retail trade sales, February 2017, (TOL 2008)

|                                        |        | Index   | Year-on-year change in the latest month, $\%^{1)}$ | Cumulative year-onyear change, % <sup>1)</sup> |
|----------------------------------------|--------|---------|----------------------------------------------------|------------------------------------------------|
|                                        |        | 02/2017 | 02/2017                                            | 01-02/2017                                     |
| Retail trade (47)                      | Value  | 91.8    | -0.2                                               | 1.1                                            |
|                                        | Volume | 88.1    | -0.8                                               | 1.0                                            |
| Daily consumer goods trade (4711, 472) | Value  | 98.8    | -0.7                                               | 0.6                                            |
|                                        | Volume | 88.2    | -1.1                                               | 0.9                                            |