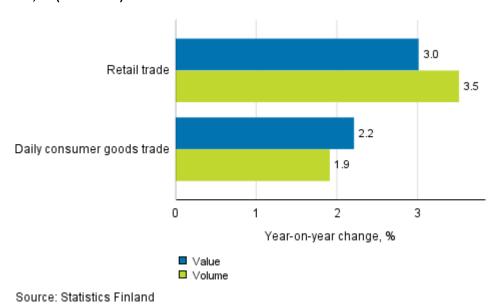

# Retail trade flash estimate: sales grew by 3.0 per cent year-on-year in December

According to Statistics Finland's retail trade flash estimate, retail trade sales increased by 3.0 per cent in December from December 2016. Over the same period, the volume of retail trade sales, from which the impact of prices has been eliminated, grew by 3.5 per cent. In daily consumer goods trade, sales increased by 2.2 per cent and the sales volume by 1.9 per cent in December from the corresponding period of the previous year.

## Development of value and volume of retail trade sales, December 2017, % (TOL 2008)

The reported annual changes in trade sales and sales volumes are not seasonally or trading day adjusted, which means that the effects of public holidays are not considered.