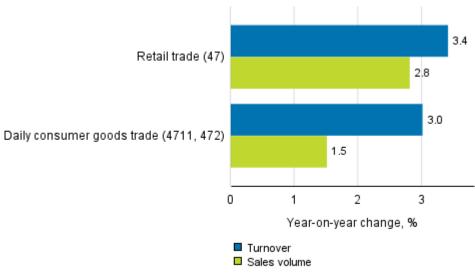

# Retail trade flash estimate: turnover grew by 3.4 per cent year-on-year in September

According to Statistics Finland's retail trade flash estimate, the working day adjusted turnover of retail trade increased by 3.4 per cent in September from September 2018. The volume of retail trade sales, from which the impact of price changes has been eliminated, grew by 2.8 per cent over the same period. In daily consumer goods trade, the working day adjusted turnover increased by 3.0 per cent in September and the sales volume, in turn, by 1.5 per cent from the corresponding period of the previous year.

### Annual change in working day adjusted turnover and sales volume of retail trade, September 2019, % (TOL 2008)

Source: Statistics Finland

The factors caused by the variation in the number of weekdays are taken into account in adjustment for working days. This means taking into consideration the lengths of months, different weekdays and holidays.