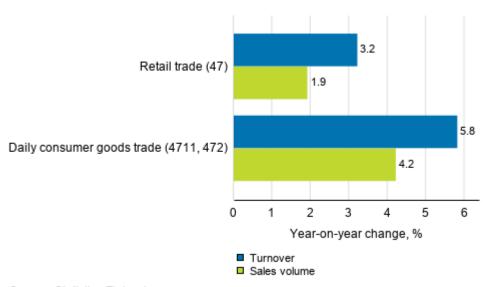

# Retail trade flash estimate: turnover grew by 3.2 per cent year-on-year in September

According to Statistics Finland's retail trade flash estimate, the working day adjusted turnover of retail trade increased by 3.2 per cent in September from September 2019. The volume of retail trade sales, from which the impact of price changes has been eliminated, increased by 1.9 per cent over the same period. In daily consumer goods trade, the working day adjusted turnover increased by 5.8 per cent in September and the sales volume, in turn, by 4.2 per cent from the corresponding period of the previous year.

# Annual change in working day adjusted turnover and sales volume of retail trade, September 2020, % (TOL 2008)

Source: Statistics Finland

The factors caused by the variation in the number of weekdays are taken into account in adjustment for working days. This means taking into consideration the lengths of months, different weekdays and holidays.