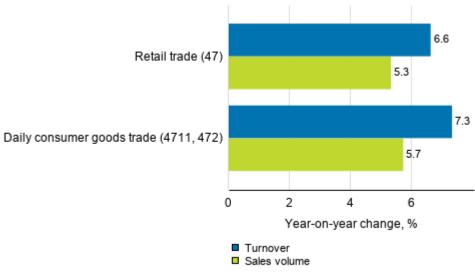

# Retail trade flash estimate: turnover grew by 6.6 per cent year-on-year in November

According to Statistics Finland's retail trade flash estimate, the working day adjusted turnover of retail trade increased by 6.6 per cent in November from November 2019. The volume of retail trade sales, from which the impact of price changes has been eliminated, increased by 5.3 per cent over the same period. In daily consumer goods trade, the working day adjusted turnover increased by 7.3 per cent in November and the sales volume, in turn, by 5.7 per cent from the corresponding period of the previous year.

### Annual change in working day adjusted turnover and sales volume of retail trade, November 2020, % (TOL 2008)

Source: Statistics Finland

The factors caused by the variation in the number of weekdays are taken into account in adjustment for working days. This means taking into consideration the lengths of months, different weekdays and holidays.

## Appendix table 1. Development of the working day adjusted turnover and sales volume of retail trade, November 2020, (TOL 2008)

|                                        |              | Index   | Year-on-year change in the latest month, % <sup>1)</sup> | Cumulative year-on-year change, % |
|----------------------------------------|--------------|---------|----------------------------------------------------------|-----------------------------------|
|                                        |              | 11/2020 | 11/2020                                                  | 01-11/2020                        |
| 47 Retail trade                        | Turnover     | 114.2   | 6.6                                                      | 4.1                               |
|                                        | Sales volume | 114.1   | 5.3                                                      | 3.9                               |
| Daily consumer goods trade (4711, 472) | Turnover     | 111.0   | 7.3                                                      | 7.0                               |
|                                        | Sales volume | 104.0   | 5.7                                                      | 5.1                               |