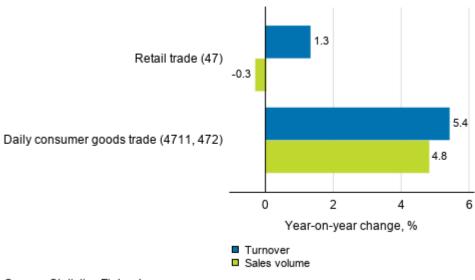

# Retail trade flash estimate: turnover grew by 1.3 per cent year-on-year in December

According to Statistics Finland's retail trade flash estimate, the working day adjusted turnover of retail trade increased by 1.3 per cent in December from December 2019. The volume of retail trade sales, from which the impact of price changes has been eliminated, decreased by 0.3 per cent over the same period. In daily consumer goods trade, the working day adjusted turnover increased by 5.4 per cent in December and the sales volume, in turn, by 4.8 per cent from the corresponding period of the previous year.

### Annual change in working day adjusted turnover and sales volume of retail trade, December 2020, % (TOL 2008)

Source: Statistics Finland

The factors caused by the variation in the number of weekdays are taken into account in adjustment for working days. This means taking into consideration the lengths of months, different weekdays and holidays.