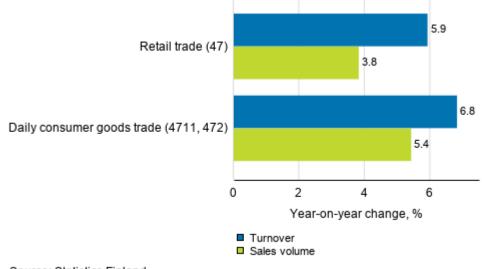

# Retail trade flash estimate: turnover grew by 5.9 per cent year-on-year in January

According to Statistics Finland's retail trade flash estimate, the working day adjusted turnover of retail trade increased by 5.9 per cent in January from January 2020. The volume of retail trade sales, from which the impact of price changes has been eliminated, increased by 3.8 per cent over the same period. In daily consumer goods trade, the working day adjusted turnover increased by 6.8 per cent in January and the sales volume, in turn, by 5.4 per cent from the corresponding period of the previous year.

# Annual change in working day adjusted turnover and sales volume of retail trade, January 2021, % (TOL 2008)

Source: Statistics Finland

The factors caused by the variation in the number of weekdays are taken into account in adjustment for working days. This means taking into consideration the lengths of months, different weekdays and holidays.

## Appendix table 1. Development of the working day adjusted turnover and sales volume of retail trade, January 2021, (TOL 2008)

|                                        |              |         | Year-on-year change in the latest month, $\%^{1)}$ |
|----------------------------------------|--------------|---------|----------------------------------------------------|
|                                        |              | 01/2021 | 01/2021                                            |
| 47 Retail trade                        | Turnover     | 101.8   | 5.9                                                |
|                                        | Sales volume | 100.9   | 3.8                                                |
| Daily consumer goods trade (4711, 472) | Turnover     | 104.4   | 6.8                                                |
|                                        | Sales volume | 97.1    | 5.4                                                |