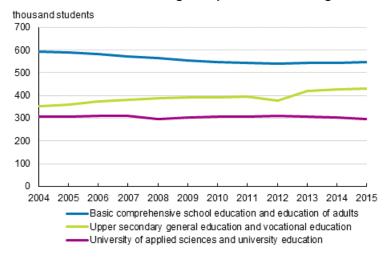

#### Students in education leading to a qualification or degree 2004–2015

In 2015, the number of new students totalled 283,100 and that of attainers of qualifications or degrees 223,500. A total of 52 per cent of new students and 54 per cent of attainers of qualifications or degrees were women.