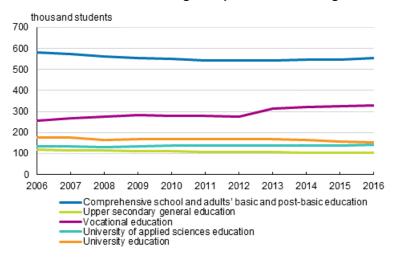

#### Students in education leading to a qualification or degree 2006–2016

In 2016, the number of new students totalled 286,700 and that of attainers of qualifications or degrees 221,900. A total of 52 per cent of new students and 54 per cent of attainers of qualifications or degrees were women. Women were in the majority in all other educational sectors except in lower secondary level. There were particularly many women among those with qualifications attained in university of applied sciences education.