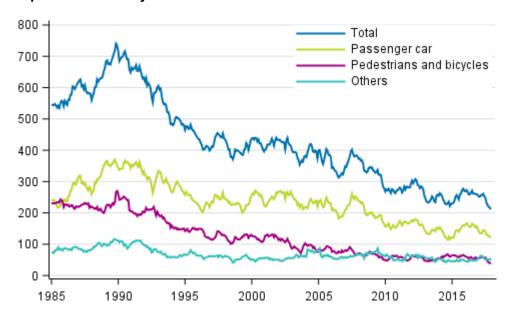

# Persons killed in road traffic accidents 1/1985 - 12/2017. Deaths in the past 12 months by month

Of the persons who were killed, seven travelled by passenger car and one by lorry. Pedestrians killed in road traffic accidents numbered two and cyclists one. In addition, one other road user was killed. Among those who died, seven were men and five were women.

A total of 4,420 road traffic accidents involving personal injury happened in January to December period. In them, 212 persons were killed and 5,570 persons injured. The number of persons killed was 28 lower and that of persons injured 311 lower than in the corresponding period of 2016. Of the persons who were

| killed, 124 travelled by passenger car, 10 by van, four by moped, 12 by motorcycle, 10 by lorry and one by bus. Pedestrians killed numbered 27 and cyclists 12. In addition, 12 other road users were killed. |
|---------------------------------------------------------------------------------------------------------------------------------------------------------------------------------------------------------------|
|                                                                                                                                                                                                               |
|                                                                                                                                                                                                               |
|                                                                                                                                                                                                               |
|                                                                                                                                                                                                               |
|                                                                                                                                                                                                               |
|                                                                                                                                                                                                               |
|                                                                                                                                                                                                               |
|                                                                                                                                                                                                               |
|                                                                                                                                                                                                               |
|                                                                                                                                                                                                               |
|                                                                                                                                                                                                               |
|                                                                                                                                                                                                               |
|                                                                                                                                                                                                               |
|                                                                                                                                                                                                               |
|                                                                                                                                                                                                               |
|                                                                                                                                                                                                               |
|                                                                                                                                                                                                               |