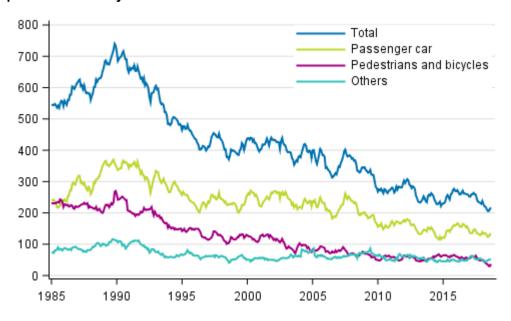

# Persons killed in road traffic accidents 1/1985 - 9/2018. Deaths in the past 12 months by month

Of the persons who were killed, seven travelled by passenger car, one by van and two by motorcycle. Pedestrians killed in road traffic accidents numbered five and cyclists three. In addition, one other road user was killed. Among those who died, 14 were men and five were women.

A total of 3,235 road traffic accidents involving personal injury happened in January to September period. In them, 159 persons were killed and 4,037 persons injured. The number of persons killed was one lower and that of persons injured 108 lower than in the corresponding period of 2017. Of the persons who were

| killed, 97 travelled by passenger car, three by van, three by moped, 23 by motorcycle, one by lorry and four by bus. Pedestrians killed numbered 13 and cyclists 10. In addition, five other road users were killed. |
|----------------------------------------------------------------------------------------------------------------------------------------------------------------------------------------------------------------------|
|                                                                                                                                                                                                                      |
|                                                                                                                                                                                                                      |
|                                                                                                                                                                                                                      |
|                                                                                                                                                                                                                      |
|                                                                                                                                                                                                                      |
|                                                                                                                                                                                                                      |
|                                                                                                                                                                                                                      |
|                                                                                                                                                                                                                      |
|                                                                                                                                                                                                                      |
|                                                                                                                                                                                                                      |
|                                                                                                                                                                                                                      |
|                                                                                                                                                                                                                      |
|                                                                                                                                                                                                                      |
|                                                                                                                                                                                                                      |
|                                                                                                                                                                                                                      |
|                                                                                                                                                                                                                      |
|                                                                                                                                                                                                                      |