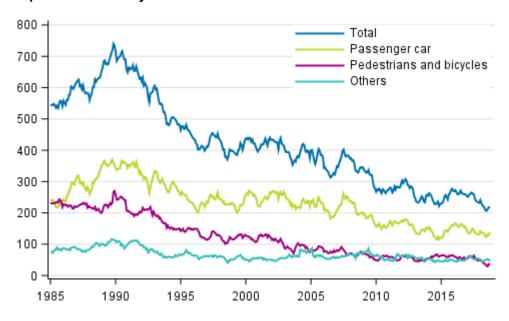

# Persons killed in road traffic accidents 1/1985 - 10/2018. Deaths in the past 12 months by month

Of the persons who were killed, 20 travelled by passenger car and one by van. Pedestrians killed in road traffic accidents numbered two and cyclists three. Among those who died, 16 were men and 10 were women.

A total of 3,616 road traffic accidents involving personal injury happened in January to October period. In them, 185 persons were killed and 4,478 persons injured. The number of persons killed was three higher and that of persons injured 141 lower than in the corresponding period of 2017. Of the persons who were

| killed, 117 travelled by passenger car, four by van, three by mor<br>four by bus. Pedestrians killed numbered 15 and cyclists 13. In a | bed, 23 by motorcycle, one by lorry and ddition, five other road users were killed. |
|----------------------------------------------------------------------------------------------------------------------------------------|-------------------------------------------------------------------------------------|
|                                                                                                                                        |                                                                                     |
|                                                                                                                                        |                                                                                     |
|                                                                                                                                        |                                                                                     |
|                                                                                                                                        |                                                                                     |
|                                                                                                                                        |                                                                                     |
|                                                                                                                                        |                                                                                     |
|                                                                                                                                        |                                                                                     |
|                                                                                                                                        |                                                                                     |
|                                                                                                                                        |                                                                                     |
|                                                                                                                                        |                                                                                     |
|                                                                                                                                        |                                                                                     |
|                                                                                                                                        |                                                                                     |
|                                                                                                                                        |                                                                                     |
|                                                                                                                                        |                                                                                     |
|                                                                                                                                        |                                                                                     |
|                                                                                                                                        |                                                                                     |