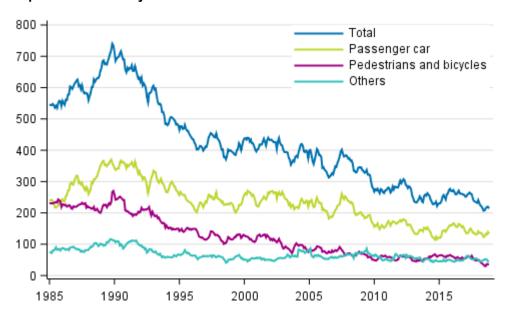

# Persons killed in road traffic accidents 1/1985 - 11/2018. Deaths in the past 12 months by month

Of the persons who were killed, eight travelled by passenger car, two by van and one by motorcycle. Pedestrians killed in road traffic accidents numbered three. Among those who died, 10 were men and four were women.

A total of 3,966 road traffic accidents involving personal injury happened in January to November period. In them, 200 persons were killed and 4,897 persons injured. The number of persons killed was the same and that of persons injured 220 lower than in the corresponding period of 2017. Of the persons who were

| killed, 126 travelled by passenger car, six by van, three by moped, 24 four by bus. Pedestrians killed numbered 18 and cyclists 13. In addition | by motorcycle, one by lorry and on, five other road users were killed. |
|-------------------------------------------------------------------------------------------------------------------------------------------------|------------------------------------------------------------------------|
|                                                                                                                                                 |                                                                        |
|                                                                                                                                                 |                                                                        |
|                                                                                                                                                 |                                                                        |
|                                                                                                                                                 |                                                                        |
|                                                                                                                                                 |                                                                        |
|                                                                                                                                                 |                                                                        |
|                                                                                                                                                 |                                                                        |
|                                                                                                                                                 |                                                                        |
|                                                                                                                                                 |                                                                        |
|                                                                                                                                                 |                                                                        |
|                                                                                                                                                 |                                                                        |
|                                                                                                                                                 |                                                                        |
|                                                                                                                                                 |                                                                        |
|                                                                                                                                                 |                                                                        |
|                                                                                                                                                 |                                                                        |
|                                                                                                                                                 |                                                                        |