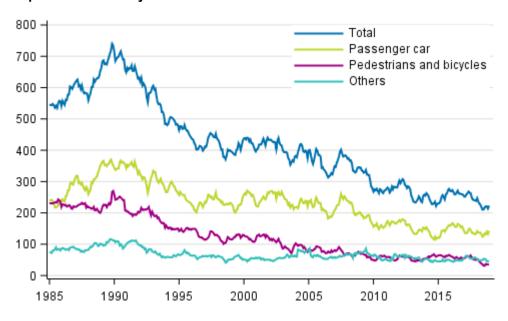

# Persons killed in road traffic accidents 1/1985 - 12/2018. Deaths in the past 12 months by month

Of the persons who were killed, 17 travelled by passenger car and two by lorry. Pedestrians killed in road traffic accidents numbered three and cyclists one. Among those who died, 15 were men and eight were women.

A total of 4,281 road traffic accidents involving personal injury happened in January to December period. In them, 223 persons were killed and 5,286 persons injured. The number of persons killed was 11 higher and that of persons injured 284 lower than in the corresponding period of 2017. Of the persons who were

| killed, 143 travelled by passenger car, six by van, three by moped, 24 by motorcycle, three by lorry and four by bus. Pedestrians killed numbered 21 and cyclists 14. In addition, five other road users were killed. |
|-----------------------------------------------------------------------------------------------------------------------------------------------------------------------------------------------------------------------|
|                                                                                                                                                                                                                       |
|                                                                                                                                                                                                                       |
|                                                                                                                                                                                                                       |
|                                                                                                                                                                                                                       |
|                                                                                                                                                                                                                       |
|                                                                                                                                                                                                                       |
|                                                                                                                                                                                                                       |
|                                                                                                                                                                                                                       |
|                                                                                                                                                                                                                       |
|                                                                                                                                                                                                                       |
|                                                                                                                                                                                                                       |
|                                                                                                                                                                                                                       |
|                                                                                                                                                                                                                       |
|                                                                                                                                                                                                                       |
|                                                                                                                                                                                                                       |