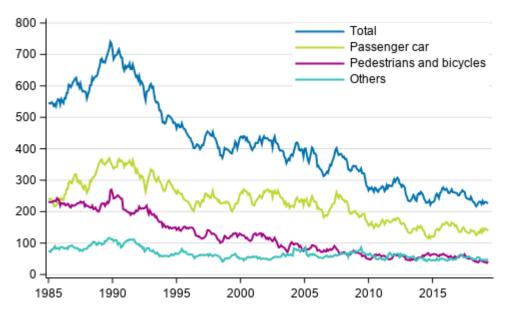

# Persons killed in road traffic accidents 1/1985 - 5/2019. Deaths in the past 12 months by month

Of the persons who were killed, nine travelled by passenger car, two by motorcycle and one by lorry. Pedestrians killed in road traffic accidents numbered one and cyclists five. Among those who died, 14 were men and four were women.